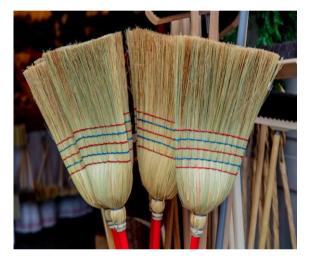

The broom production technical process is simple and the manufacturing project can be initiated with proper planning and moderate capital investment. Broom has been used for centuries to sweep up dirt and dust, in and around homes and workplaces. Brooms are a common household item. initiating a broom production business with semi-automatic or fully automatic machines is more profitable and cost-effective than manual production. With these machines apart from generating high-volume products you will be producing different types of brooms that have different filling angles, by changing specific platforms. Brooms are used for floor cleaning, dust removing etc. Brooms are generally grown in forest areas. On harvesting, they are cut into required size on a cutter and made them a suitable bundle using plastic packing machine. Hill broom making is a livelihood for large number of tribals.

## **Broom Making Process:-**