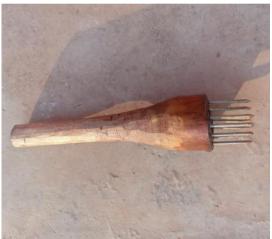

## **Broom Making Process:-**

#### 12. Machinery, tools and other equipments

The traditional Broom along with the mechanical Machine will go hand in hand so that a value product is made available for marketing and making it competitive both in quality and price tag. Some of the items will be produced in traditional manner and others in mechanical manner depending upon the demand in the targeted area. The following machinery and tools need to be procured.